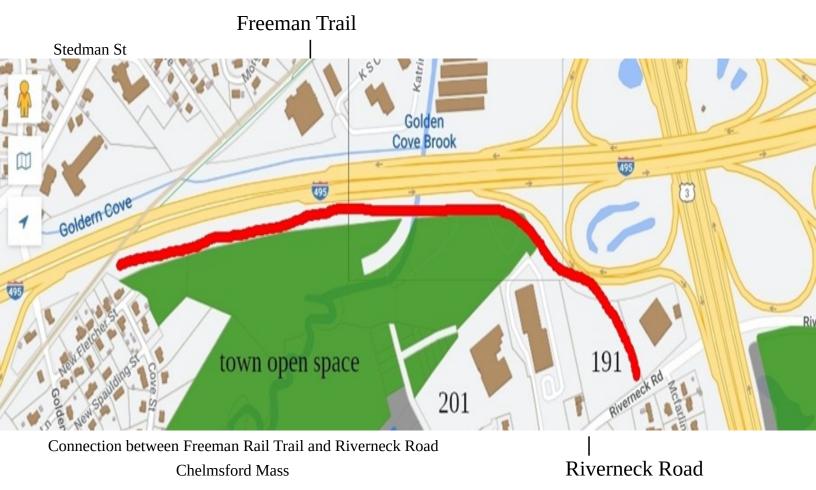

## Towpath to Bike Path

Douglas Chandler will talk about using the towpath of the historic Middlesex Canal as the connecting link for bike paths between Lowell, Boston, and Framingham. Mr. Chandler is a proprietor of the Middlesex Canal Association and a member of the State's Middlesex Canal Comission.

Mr. Chandler's talk will be in the Reardon Room, Middlesex Canal Visitor Center/Museum, at the Billerica Falls of the Concord River, 71 Faulkner St, Billerica MA 01862. The visitor center opens at noon. The meeting will be called to order at 1pm.

The Middlesex Canal Association will have a ten-minute meeting before the talk. More information at www.middlesexcanal.org.

**Public Meeting** Sunday, Feb. 18, 1 P.M.